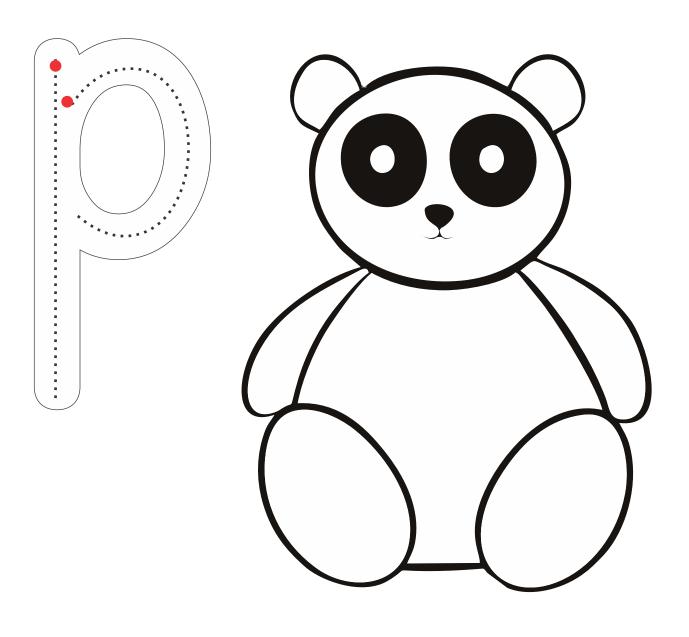

for catalogue

Trace the letter  $\dot{p}$  and paste the cotton balls on panda:

Student Name:

'p' is for panda.

| •                                     | • . • •                               | • | .** | ,   |
|---------------------------------------|---------------------------------------|---|-----|-----|
| · · · · · · · · · · · · · · · · · · · | · · · · · · · · · · · · · · · · · · · | • | •   | · · |
| •                                     |                                       | • | •   | • • |
|                                       |                                       |   |     |     |
|                                       |                                       |   | •   |     |
|                                       |                                       |   | •   |     |
|                                       | I *                                   |   | **  | * * |
|                                       |                                       |   | **  | **  |
| •                                     | :                                     | : | -   |     |
| •                                     | •                                     | • |     |     |
| •                                     | •                                     | • |     |     |
|                                       | •                                     |   |     |     |
|                                       |                                       |   |     |     |
|                                       |                                       |   |     |     |
|                                       |                                       |   |     |     |