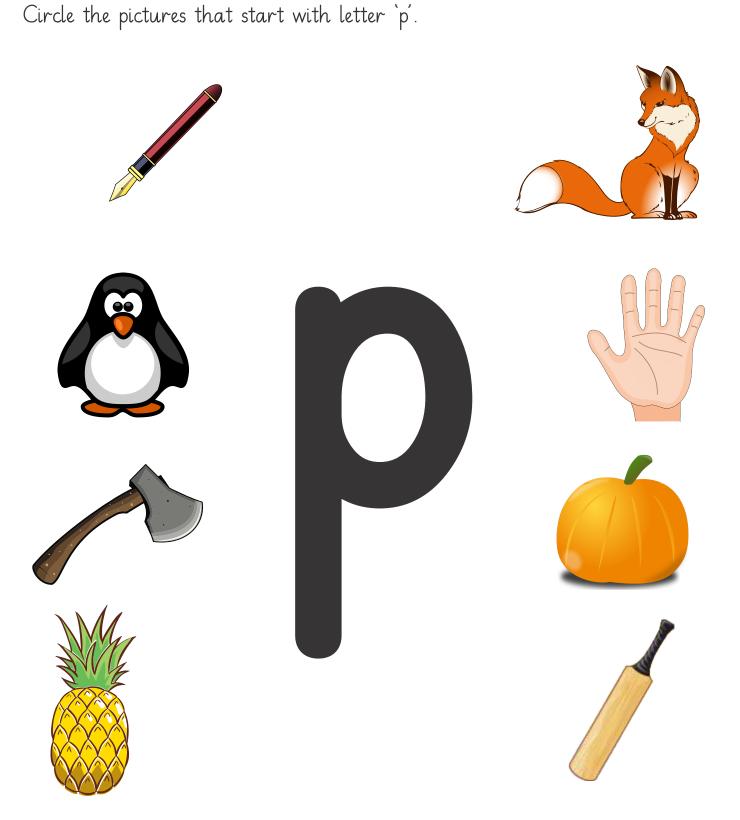

Topic: Letter 'p' Worksheet # 2

\_Date:\_

for catalogue

Student Name:\_\_

Topic: Letter 'p' Worksheet # 3

Student Name:\_\_\_\_\_Date:\_\_\_\_

scan QR code for catalogue

Colour the popcorns which contain the letter 'p'.