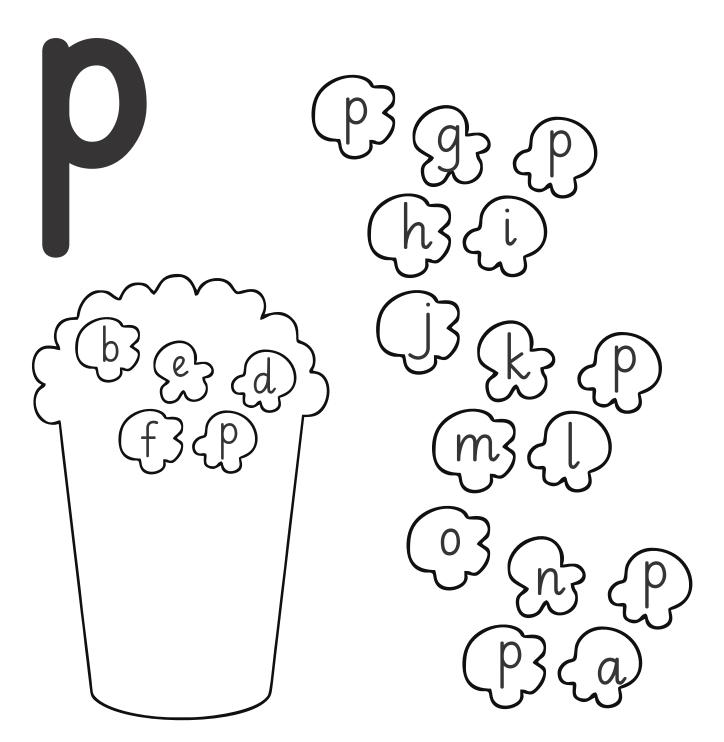

Topic: Letter 'p' Worksheet # 2

\_Date:\_

for catalogue

Student Name:\_\_

Topic: Letter 'p' Worksheet # 3

Student Name:\_\_\_\_\_Date:\_\_\_\_

scan QR code for catalogue

Colour the popcorns which contain the letter 'p'.

'p' is for popcorn:

Topic: Letter 'p' Worksheet # 4

Date: Student Name:

for catalogue

Colour the pizza and paste the pepperoni on pizza slice with red coloured paper. 'p' is for pizza and pepperoni.

Topic: Letter 'p' Worksheet # 5