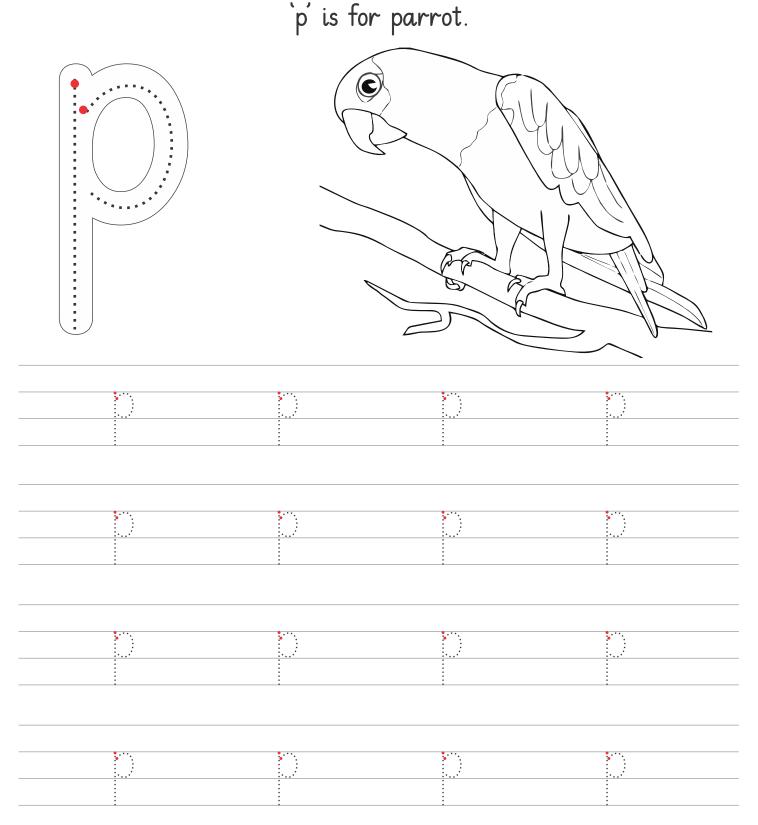

Date:\_

| scan OR code |  |
|--------------|--|

scan QR code for catalogue

p ..pk Student Name:\_\_\_\_\_

Colour the parrot and trace litter 'p'.